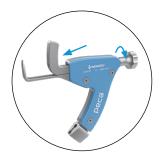

## 4 Key Steps

1. Turn The wheel clockwise to move the wire sleeve.

2. Insert The stabilization wire into the wire sleeve.

3. Translate The metatarsal head using the wire sleeve.

4. Adjust The arc to allow K-wire insertion at the proximal incision.