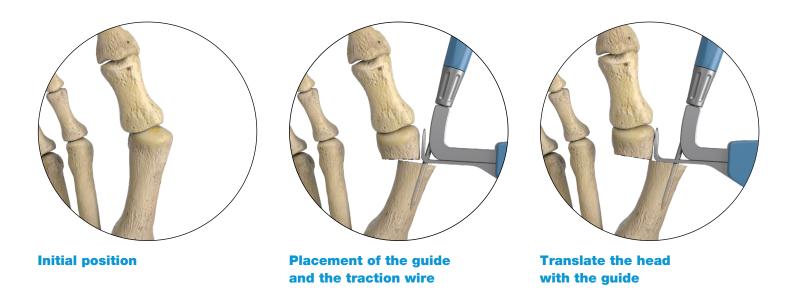

## 4 Key Steps

1. Turn The wheel clockwise to move the wire sleeve.

2. Insert The stabilization wire into the wire sleeve.

3. Translate The metatarsal head using the wire sleeve.

4. Adjust The arc to allow K-wire insertion at the proximal incision.

### **Translation of the Metatarsal Head**