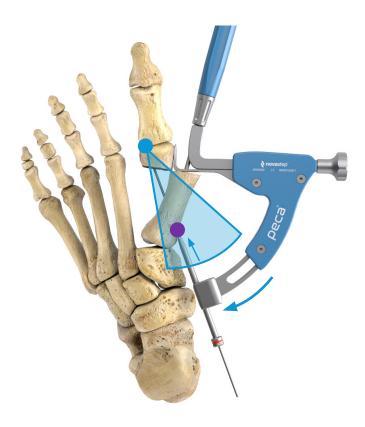

#### Adjustable entry point:

The insertion point of the screw in the metatarsal must be as proximal as possible.

#### Fixed aiming point:

Sliding of the arc around its center of rotation.

Fixed position in the medial side of the head.

Fixed distance between the aiming point and the paddle of the PECA guide.