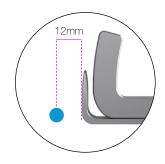

### Accurate & Adjustable K-Wire Placement

#### Adjustable entry point:

The insertion point of the screw in the metatarsal must be as proximal as possible.

#### Fixed aiming point:

Sliding of the arc around its center of rotation.

Fixed position in the medial side of the head.

Fixed distance between the aiming point and the paddle of the PECA guide.