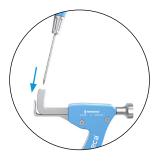

## 4 Key Steps

1. Turn The wheel clockwise to move the wire sleeve.

2. Insert The stabilization wire into the wire sleeve.

3. Translate The metatarsal head using the wire sleeve.

4. Adjust The arc to allow K-wire insertion at the proximal incision.

### **Translation of the Metatarsal Head**