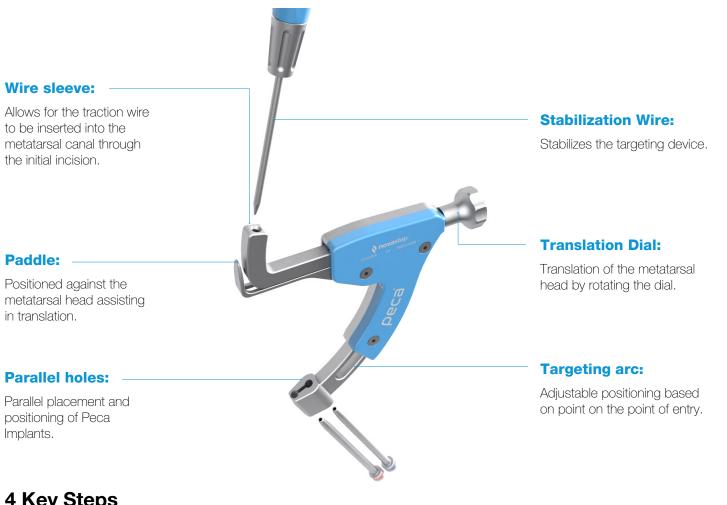

## 4 Key Steps

1. Turn The wheel clockwise to move the wire sleeve.

2. Insert The stabilization wire into the wire sleeve.

3. Translate The metatarsal head using the wire sleeve.

4. Adjust The arc to allow K-wire insertion at the proximal incision.