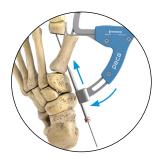

### **Translation of the Metatarsal Head**

### Accurate & Adjustable K-Wire Placement